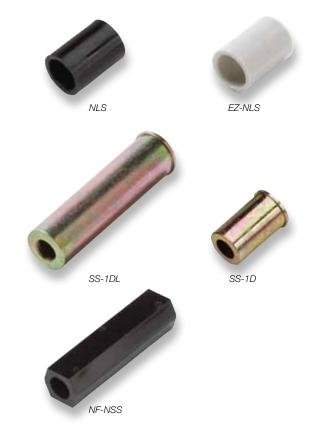

## NLS/SS Series Security Sleeves

- Used to protect F-Connectors on traps, ground blocks and converters from tampering
- Ideal for use in schools, hospitals and hotels to protect equipment from tampering or accidental harm
- Blocks connectors from open wrench access
- Available in Slip-On high-impact nylon and cast steel for different levels of security (SS-1D)
- Long Thread-on Metal Security Sleeve is ideal for use with low profile inline filters and attenuators (SS-1DL)
- Used with ST-1P and ST-1PL 7/16 Security Shield Tools

## Ordering Information

EZ-NLS Grey Plastic Security Sleeve
NLS Black Plastic Security Sleeve
SS-1D Metal Security Sleeve (Long) Screw
Metal Security Sleeve (Long) Screw

NF-NSS Notch-Trap Security Sleeve