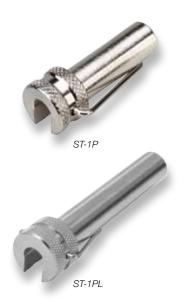

## ST-1P/ST-1PL Security Sleeve Tools

- Provides effective F-connector connection and removal when used with Pico Macom security sleeve devices
- Industry standard 7/16" socket is compatible with most F-connector sizes while ensuring even connector pressure
- Sure grip end and clip ring provide increased tightening and loosening leverage (SS-1DL)
- Extended length shaft (ST-1PL) for increased compatibility with Pico Macom's SS-1LT extended length threaded port security shield (SS-1PL)
- Precision Machined Nickel-Plated Steel provides years of trouble-free service

## **Ordering Information**

ST-1P 7/16" Security Shield Tool

ST-1PL 7/16" Security Shield Tool w/ Extended Length